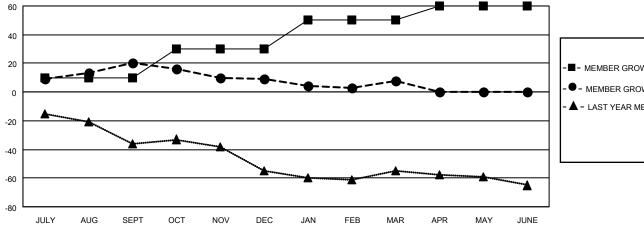

### GOALS AND ACTUAL MEMBERS CUMULATIVE

| <ul> <li>MEMBER GROWTH NET GOAL</li> </ul> | <ul> <li>ME</li> </ul> | MBER | GROWTH | NET | GOAL |
|--------------------------------------------|------------------------|------|--------|-----|------|
|--------------------------------------------|------------------------|------|--------|-----|------|

Results as of: 3/31/2022

- MEMBER GROWTH ACTUAL

▲ - LAST YEAR MEMBERSHIP ACTUAL

| DROPPED CLUBS: 1 |     |
|------------------|-----|
| DROPPED MEMBERS  |     |
|                  | 4.4 |
| DECEASED         | 14  |
| CLUB CANCELLED   | 5   |
| OTHER            | 39  |
| TOTAL            | 58  |
|                  |     |